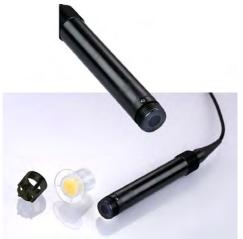

## **Optical Dissolved Oxygen Meter**

The Sper Scientific Optical Dissolved Oxygen (DO) Meter is an ideal tool for lowmaintenance dissolved oxygen measurement.

It delivers accurate results even in low oxygen ranges and remains unaffected by acid gases, ensuring reliable performance in challenging environments. With no polarization time or probe maintenance required, this DO meter offers unparalleled ease of use.

- Great for low maintenance D.O. measuring work
- Remains accurate in low oxygen range and won't be affected by acid gases
- No polarization time and no probe maintenance work
- Big LCD with D.O. & Temperature display
- Selectable % and mg/L unit for D.O. Value
- °C/°F automatic temperature compensation built-in
- Manual salinity and manual pressure compensation
- 2 points D.O. calibration available