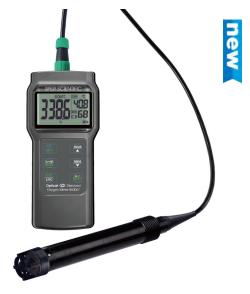

## **Optical Dissolved Oxygen Meter**

The Sper Scientific Optical Dissolved Oxygen (DO) Meter is an ideal tool for lowmaintenance dissolved oxygen measurement.

It delivers accurate results even in low oxygen ranges and remains unaffected by acid gases, ensuring reliable performance in challenging environments. With no polarization time or probe maintenance required, this DO meter offers unparalleled ease of use.

The large, easy-to-read LCD screen simultaneously displays both dissolved oxygen and temperature, with the flexibility to choose between % and mg/L units for DO measurements. Equipped with built-in automatic temperature compensation (°C/°F), the device also supports manual salinity and pressure compensation for enhanced precision. Additionally, 2-point DO calibration is available, ensuring accurate measurements every time.

- Great for low maintenance D.O. measuring work
- Remains accurate in low oxygen range and won't be affected by acid gases
- No polarization time and no probe maintenance work
- Big LCD with D.O. & Temperature display
- Selectable % and mg/L unit for D.O. Value
- °C/°F automatic temperature compensation built-in
- Manual salinity and manual pressure compensation
- 2 points D.O. calibration available