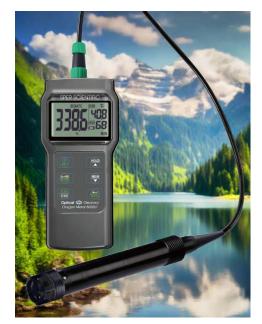

## **Optical Dissolved Oxygen Meter**

The Sper Scientific Optical Dissolved Oxygen (DO) Meter is an ideal tool for lowmaintenance dissolved oxygen measurement.

It delivers accurate results even in low oxygen ranges and remains unaffected by acid gases, ensuring reliable performance in challenging environments. With no polarization time or probe maintenance required, this DO meter offers unparalleled ease of use.

The large, easy-to-read LCD screen simultaneously displays both dissolved oxygen and temperature, with the flexibility to choose between % and mg/L units for DO measurements. Equipped with built-in automatic temperature compensation (°C/°F), the device also supports manual salinity and pressure compensation for enhanced precision. Additionally, 2-point DO calibration is available, ensuring accurate measurements every time.

- Great for low maintenance D.O. measuring work
- Remains accurate in low oxygen range and won't be affected by acid gases
- No polarization time and no probe maintenance work
- Big LCD with D.O. & Temperature display
- Selectable % and mg/L unit for D.O. Value
- °C/°F automatic temperature compensation built-in
- Manual salinity and manual pressure compensation
- 2 points D.O. calibration available