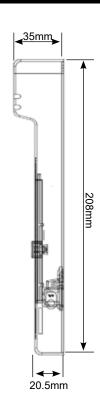

**Product dimensions:** Net: 208mm x 70mm x 35mm

Gross: 218mm x 78mm x 43mm

Product weight: Net: 144.5g (including batteries)

Gross: 169.5g (including 25g box)

Note: Current temperature LCD reads "LL.L" at -20°C and "HH.H" at 49.9°C

#### **Product dimensions:**

brannan.co.uk

View me on the website