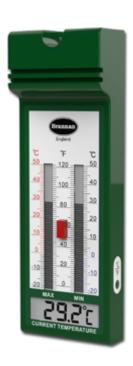

## DIGITAL QUICK SET MAX MIN THERMOMETER

Robust, digital max min thermometer, uniquely designed by Brannan to resemble the traditional liquid-in-glass style, quick-set, push button max min thermometers. Triple display simultaneously shows maximum, minimum and current temperature. Available in choice of white or green case.

#### **Product features:**

- · Brannan unique design
- · Maximum, current and minimum readings simultaneously

**Product data sheet** 

- · High accuracy
- · Clear, easy to read LCD
- Hanging hook
- Customer branding available (MOQs apply)

| Description                            | Barcode         | Product no |
|----------------------------------------|-----------------|------------|
| Digital quick set max min - white case | 5 011405 124302 | 12/430/3   |
| Digital quick set max min - green case | 5 011405 124319 | 12/431/3   |