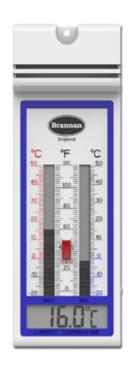

## DIGITAL QUICK SET MAX MIN THERMOMETER

Robust, digital max min thermometer, uniquely designed by Brannan to resemble the traditional liquid-in-glass style, quick-set, push button max min thermometers. Triple display simultaneously shows maximum, minimum and current temperature. Available in choice of white or green case.

#### **Product features:**

- · Brannan unique design
- · Maximum, current and minimum readings simultaneously

**Product data sheet** 

- · High accuracy
- · Clear, easy to read LCD
- Hanging hook
- Customer branding available (MOQs apply)

#### **Product specifications:**

**Temperature range:** -20°C to 50°C/°F (switchable)

Accuracy: +/-1°C

**Display resolution:** 0.1°C/0.1°F - current temperature

1.0°C/2.0°F - max/min temperature

Sampling rate: Every 10 seconds

Battery: 1 x AAA

**Customer logo:** Available on request (MOQ apply)

CE & RoHS/WEEE: Compliant

Hazard information (SDS): See brannan.co.uk for information

**LCD dimensions:** 15.3mm x 52.3mm

(current temperature display)

**Product dimensions:** Net: 208mm x 70mm x 35mm

Gross: 218mm x 78mm x 43mm

Product weight: Net: 144.5g (including batteries)

Gross: 169.5g (including 25g box)

Note: Current temperature LCD reads "LL.L" at -20°C and "HH.H" at 49.9°C