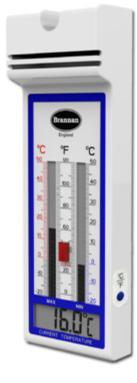

## DIGITAL QUICK SET MAX MIN THERMOMETER

Robust, digital max min thermometer, uniquely designed by Brannan to resemble the traditional liquid-in-glass style, quick-set, push button max min thermometers. Triple display simultaneously shows maximum, minimum and current temperature. Available in choice of white or green case.

#### **Product features:**

- · Brannan unique design
- · Maximum, current and minimum readings simultaneously

**Product data sheet** 

- · High accuracy
- · Clear, easy to read LCD
- Hanging hook
- Customer branding available (MOQs apply)

| Description                            | Barcode         | Product no |
|----------------------------------------|-----------------|------------|
| Digital quick set max min - white case | 5 011405 124302 | 12/430/3   |
| Digital quick set max min - green case | 5 011405 124319 | 12/431/3   |