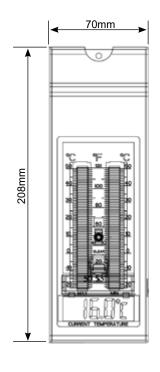

**Product dimensions:** Net: 208mm x 70mm x 35mm

Gross: 218mm x 78mm x 43mm

Product weight: Net: 144.5g (including batteries)

Gross: 169.5g (including 25g box)

Note: Current temperature LCD reads "LL.L" at -20°C and "HH.H" at 49.9°C

#### **Product dimensions:**

brannan.co.uk

View me on the website